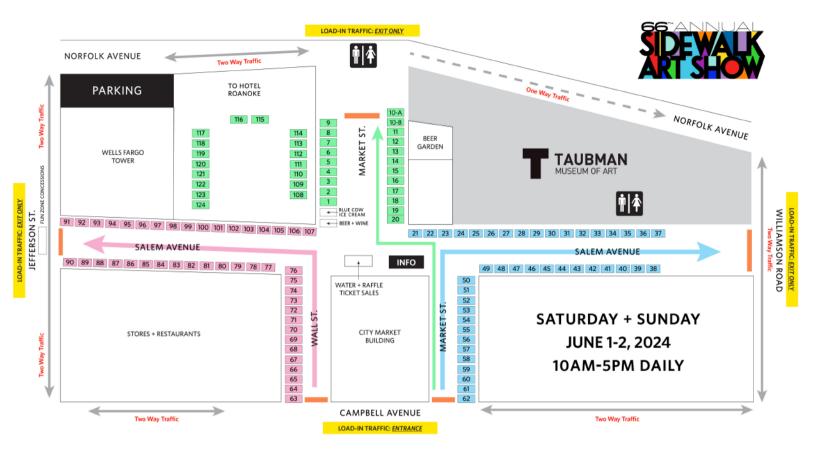

## ARTISTS LOAD-IN MAP

First Name

**Booth Number** 

Last Name

| Last Name      | First Name | Booth Number |
|----------------|------------|--------------|
| Allen          | Katie      | 1            |
| Acciai         | Lisa       | 2            |
| De May         | Robert     | 3            |
| Wang           | Maggie     | 4            |
| McGlothlin     | Heather    | 5            |
| Lackey         | Cheryl     | 6            |
| Potrafka       | Cory       | 7            |
| Andrews        | Marguerite | 8            |
| Draper         | Fred       | 9            |
| Johnson        | Michelle   | 10 A, B      |
| Feng           | ZL         | 11           |
| McDowell Smith | Michelle   | 12,13        |
| Carter         | Angus      | 14           |
| Robins         | Dicke      | 15           |
| Hoak           | Andrea     | 16           |
| Booth          | Tracy      | 17           |
| Doody          | Liz        | 18, 19       |
| Barnes         | Nicholas   | 20           |
| Walko          | Nickolai   | 21,22        |
| Markowitz      | Lisa       | 23           |
| Thompson       | Laura      | 24           |
| Woodie         | Mark       | 25           |
| Vale           | Veronica   | 26           |
| Wheeles        | Dana       | 27           |
| Gutierrez      | Luis       | 28           |
| Megow          | Denise     | 29           |
| Taylor         | Hanna      | 30           |
| Woodward       | Leigh      | 31           |
| Fitzgerald     | Leslie     | 32           |
| Shoemaker      | John       | 33           |
| Mann           | Krystin    | 34           |
| Chavez         | April      | 35           |
| Gordon         | Brenda     | 36           |
| Maurer         | Natalia    | 37           |
| Copeland       | Ellen      | 38           |
| Cade           | Michael    | 39           |
| Rose           | Elizabeth  | 40           |
| Hardison       | Hillary    | 41           |
| Walshe         | Tristan    | 42           |
| Goodrich       | Sally      | 43           |

| English            | Joseph      | 44 |
|--------------------|-------------|----|
| Frazier            | Andrew      | 45 |
| Dressler           | Julia       | 46 |
| Tribble            | Christopher | 47 |
| Vitkovsky          | Vladimir    | 48 |
| Chen               | Kevin       | 49 |
| Gourley            | Linda       | 50 |
| Leist              | Lori        | 51 |
| Scott              | Jana        | 52 |
| Supraner           | Scott       | 53 |
| Blair              | Erin        | 54 |
| Donis              | Heather     | 55 |
| Rowlands           | Steve       | 56 |
| Galla              | Dakota      | 57 |
| Radford University |             | 58 |
| Raine              | Susannah    | 59 |
| Egbert             | Susan       | 60 |
| Souder             | Ralph       | 61 |
| Brantley           | Kati        | 62 |
| Dahms              | Kristen     | 63 |
| Martin             | Keith       | 64 |
| Kauffman           | Marlee      | 65 |
| Chang, Michelle    | Gao, Wayne  | 66 |
| Maynard            | Scott       | 67 |
| Maxwell            | Kent        | 68 |
| Pesic              | Ivan        | 69 |
| Bill               | Leo         | 70 |
| McCreary           | Carol       | 71 |
| Hedgecock          | Lynn        | 72 |
| Sewell             | Karen       | 73 |
| Baron              | Javier      | 74 |
| Anderson           | Tracy       | 75 |
| Sorge              | Mike        | 76 |
| Thompson           | Leah        | 77 |
| LaGue              | Brett       | 78 |
| Anderson           | Brian       | 79 |
| Brown              | Reida       | 80 |
| Nikitchenko        | Paul        | 81 |
| Dautel             | Kathleen    | 82 |
| Scripps            | Megan       | 83 |
|                    |             |    |

| Last Name     | First Name | Booth Number |
|---------------|------------|--------------|
| Zhang         | Jim        | 84           |
| Kelly         | Wendi      | 85           |
| Yu            | Zu Sheng   | 86           |
| Vessey        | Julia      | 87           |
| Dimant        | D          | 88           |
| Balbach       | Ryan       | 89           |
| Sauder Miller | Ashley     | 90           |
| Simmers       | Robert     | 91           |
| Coffman       | Leah       | 92           |
| Koehler       | Julia      | 93           |
| Gilpin        | Robin      | 94           |
| Scherbarth    | Austin     | 95           |
| Ladd          | Jessica    | 96           |
| Ye            | Zhiyong    | 97           |
| Master        | Kathleen   | 98           |
| Neckopulos    | Alexandra  | 99           |
| Gailor        | Elsa       | 100          |
| Sutherland    | Kay        | 101          |
| Brewer        | Hershel    | 102          |
| Wolf          | Susan      | 103          |
| Tomchik       | Courtney   | 104          |
| Gore          | Blake      | 105          |
| Lockwood      | Susan      | 106          |
| Bordett       | Edward     | 107          |
| Freund        | Chip       | 108          |
| Agins         | Jamie      | 109          |
| La Treill     | Shelly     | 110          |
| Beightol      | Henrietta  | 111          |
| Taber         | Gary       | 112          |
| Barker        | Monica     | 113          |
| Barrett Jr.   | Phillip    | 114          |
| Brandow       | Douglas    | 115          |
| Motley        | Trisstessa | 116          |
| Sertzen       | Cesar      | 117          |
| Ludy          | Brook      | 118          |
| Jordan        | Denise     | 119          |
| Goad          | Dan        | 120          |
| Thruston      | Jeff       | 121          |
| Dyson         | Joseph     | 122          |
| Brumet        | Kelsie     | 123          |
| Kincheloe     | Sharon     | 124          |
|               |            |              |